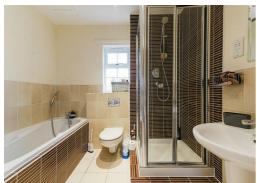

#### BATHROOM

A family size bathroom with separate shower cubicle AND bath, low-level WC and hand basin. Modern design and a large area makes this a huge benefit to the apartment.