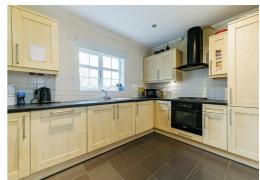

#### **KITCHEN**

The kitchen is of modern design with dishwasher, washing machine and fridge-freezer all integrated as is the gas hob and oven. Large double-glazed windows overlooking the gardens let in plenty of natural light.