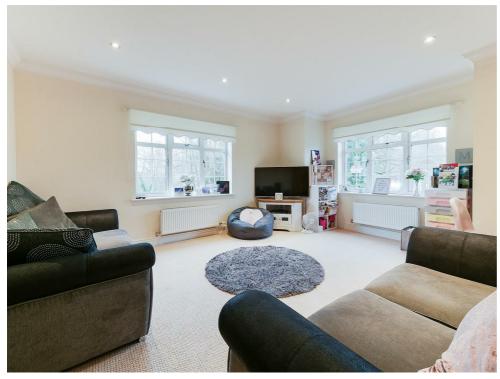

#### LOUNGE

Double aspect bright room with huge windows allowing a flood of natural light in. In neutral decor, this room has a modern and fresh feel to it.